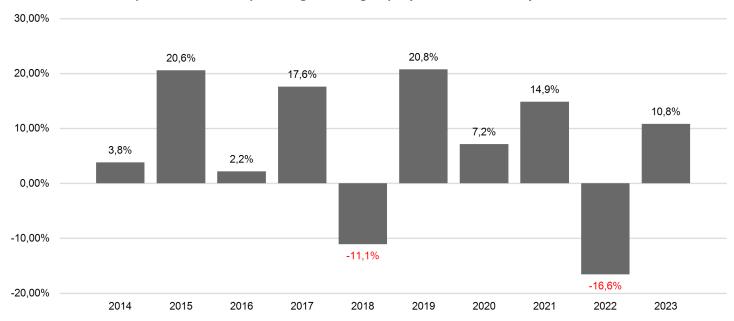

## **Past Performance**

This chart shows the fund's performance as the percentage loss or gain per year over the last 10 years.

Past performance is not a reliable indicator of future performance. Markets could develop very differently in the future. It can help you to assess how the fund has been managed in the past.

Performance is shown after deduction of ongoing charges. Any entry and exit charges are excluded from the calculation.

The unit class was established in 2005.

Performance was calculated in EUR.

Copies of the prospectus (including the management regulations), the "Key Information Document" as well as the annual and semi-annual reports can be obtained free of charge from the Swiss representative FIRST INDEPENDENT FUND SERVICES LTD., Feldeggstrasse 12, CH-8008 Zurich. The paying agent in Switzerland is NPB New Private Bank Ltd, Limmatquai 1, 8001 Zurich.